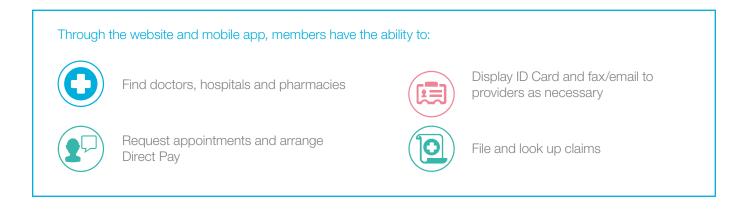

## Conveniently Access the Network

GeoBlue's unique and convenient online and mobile services help members better manage their healthcare with features such as a fully automated Direct Pay process.

| Guarantees of Payment Claims                    | > |
|-------------------------------------------------|---|
| Request Direct Pay Guarantees of Payment Claims | > |
| Guarantees of Payment Claims                    | > |
| Claims                                          |   |
|                                                 |   |
|                                                 | > |
| Provider Finder                                 | > |
| Pharmacies                                      | > |
| Medicine Equivalents                            | > |
| Medical Translations                            | > |
| Embassies                                       | > |
| News & Safety                                   | > |
|                                                 |   |