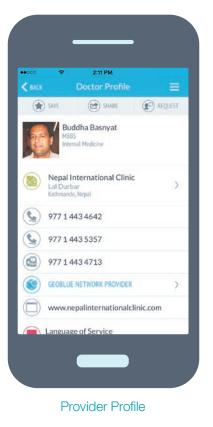

### Dr. Susan Jane Jamieson, MBChB

GeoBlue 🕸 🕅

**Provider Profile** 

NETWORK PROVIDER 59-65 Queen's Road Central 1300 Asia Standard Tower Hong Kong, Hong Kong Phone: 852 2523.8044 Fax: 852 2521.3365

www.holistic-central.com

Languages: English, French, Mandarin, Cantonese Specialties: General Practice, Integrative Medicine

### EDUCATION / CERTIFICATIONS

Medical School University of Glasgow, Scotland 1985

Post-Graduate Clinical Training Harvard University, United States 1983

Additional Clinical Training Ruttonjee Hospital, Hong Kong 1989

Board Certifications

Fellow, Hong Kong Academy of Medicine Diplomate, Royal College of Obstetricians & Gynaecologists, UK Member, Royal College of General Practitioners, UK