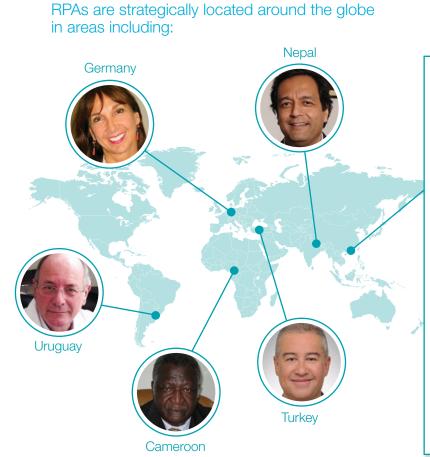

### **Regional Physician Advisors**

The GeoBlue provider network is anchored by over 160 Regional Physician Advisors (RPAs) who are experts in their local healthcare systems and are strategically located in 129 cities in 92 countries. Because of the complexity of healthcare systems abroad, RPAs are invaluable resources for identifying medical specialists and consulting on treatment options as needed.